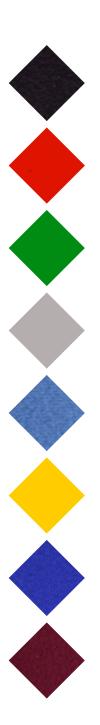

play Stand

Folding Desk Top Display Stand with plastic frame. Includes rigid plastic carry case.

**Colours:** Blue, Red, Green, Grey, Black, Wine, Blueberry, Yellow

Sizes (Fabric Area)
Outer Panel: 574 x 419
Main Panel: 609 x 915
Header Panel: 183 x 880



## 3 Panel Maxi Desk Top Display Stand

Folding Desk Top Display Stand with plastic frame. Includes rigid plastic carry case.

**Colours:** Blue, Red, Green, Grey, Black, Wine, Blueberry, Yellow

Sizes (Fabric Area) Each Panel: 880 x 574



## 4 Panel Maxi Desk Top Display Stand

Folding Desk Top Display Stand with plastic frame. Includes rigid plastic carry case.

**Colours:** Blue, Red, Green, Grey, Black, Wine, Blueberry, Yellow

Sizes (Fabric Area) Each Panel: 880 x 574

### **Colour Swatches**

Frame available in Black and Grey