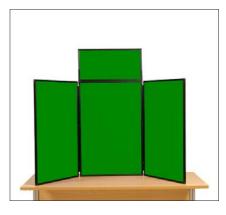

## 3 Panel Maxi Desk Top Display Stand

Folding Desk Top Display Stand with plastic frame. Includes rigid plastic carry case.

**Colours:** Blue, Red, Green, Grey, Black, Wine, Blueberry, Yellow

Sizes (Fabric Area) Each Panel: 880 x 574