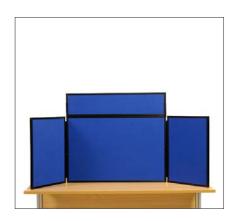

### Midi Desk Top Display Stand

Folding Desk Top Display Stand with plastic frame. Includes rigid plastic carry case.

**Colours:** Blue, Red, Green, Grey, Black, Wine, Blueberry, Yellow

Sizes (Fabric Area)
Outer Panel: 574 x 419
Main Panel: 609 x 915
Header Panel: 183 x 880