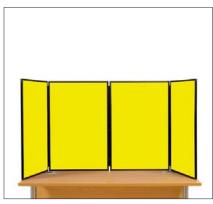

## 4 Panel Maxi Desk Top Display Stand

Folding Desk Top Display Stand with plastic frame. Includes rigid plastic carry case.

**Colours:** Blue, Red, Green, Grey, Black, Wine, Blueberry, Yellow

Sizes (Fabric Area) Each Panel: 880 x 574